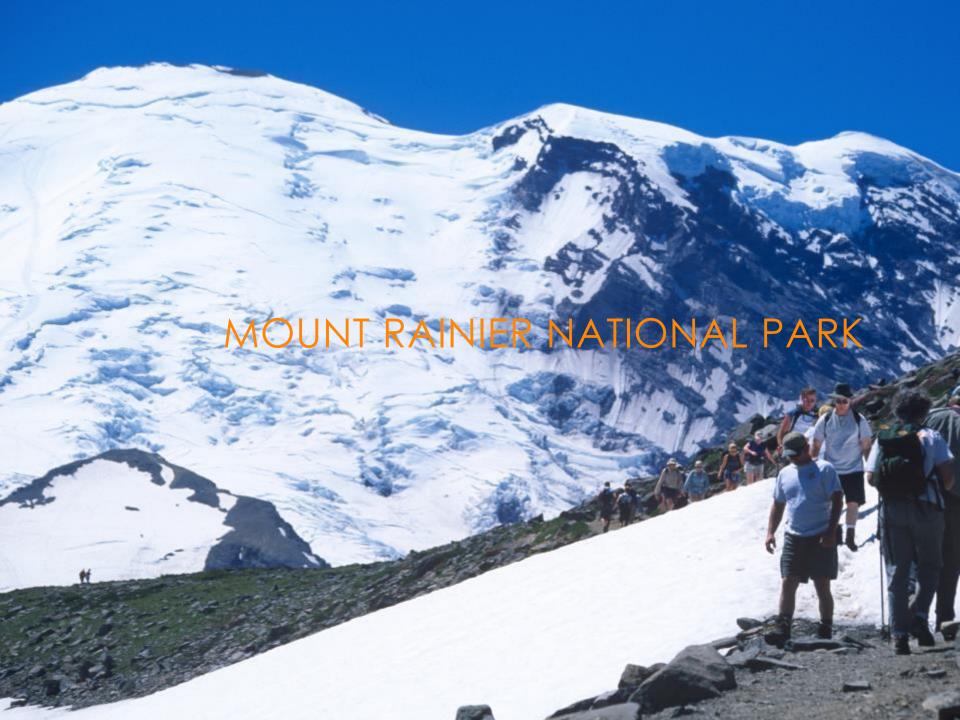

#### NATIONAL PARKS OF THE USA

There are 58 national parks in the US.

Most national parks and public lands

are located in the West.