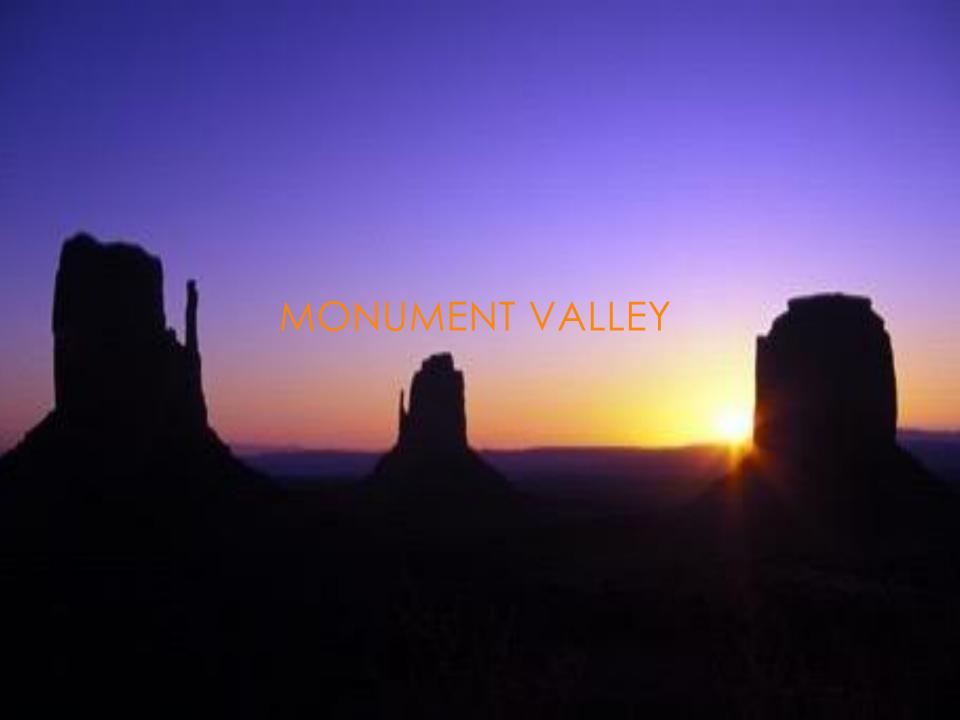

### 46 % OF THE US WEST IS PUBLIC LAND

- Havasupai
- The Wave
- Monument Valley
- Lake Powell