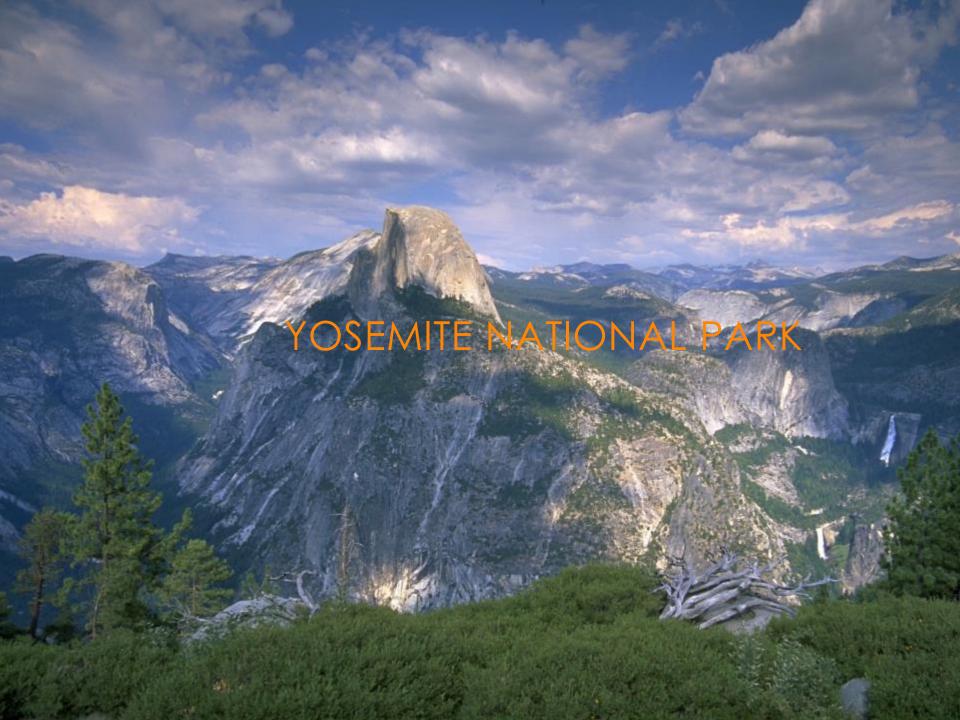

#### FIXED DEPARTURE - HIKING

- Hiking
- 4-14 PAX
- 3\* centrally-located hotels
- San Francisco Yosemite NP Grand Canyon NP Yellowstone NP Rocky Mountains – Monument Valley – Las Vegas
- Many tours, many departure dates

#### FIXED DEPARTURES - FAMILY

- Family
- 4-14 PAX
- 3\* centrally-located hotels
- San Francisco Yosemite NP Grand Canyon NP Yellowstone NP Rocky Mountains – Monument Valley – Las Vegas
- Many tours, many departure dates