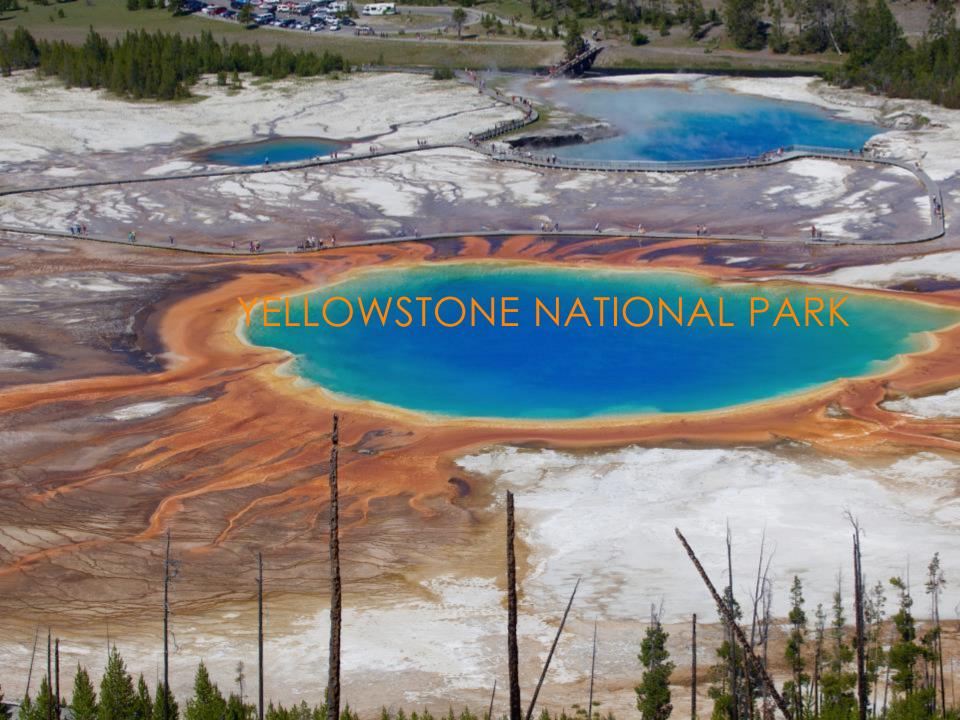

#### FIXED DEPARTURE - HIKING

- Hiking
- 4-14 PAX
- 3\* centrally-located hotels
- San Francisco Yosemite NP Grand Canyon NP Yellowstone NP Rocky Mountains – Monument Valley – Las Vegas
- Many tours, many departure dates

#### FIXED DEPARTURES - SIGHTSEEING

- Active Sightseeing
- 4-14 PAX
- 3\* centrally-located hotels
- San Francisco Los Angeles Highway 1 Grand Canyon NP Salt Lake City – Yellowstone NP – Las Vegas
- Many tours, many departure dates

#### FIXED DEPARTURES - FAMILY

- Family
- 4-14 PAX
- 3\* centrally-located hotels
- San Francisco Yosemite NP Grand Canyon NP Yellowstone NP Rocky Mountains – Monument Valley – Las Vegas
- Many tours, many departure dates