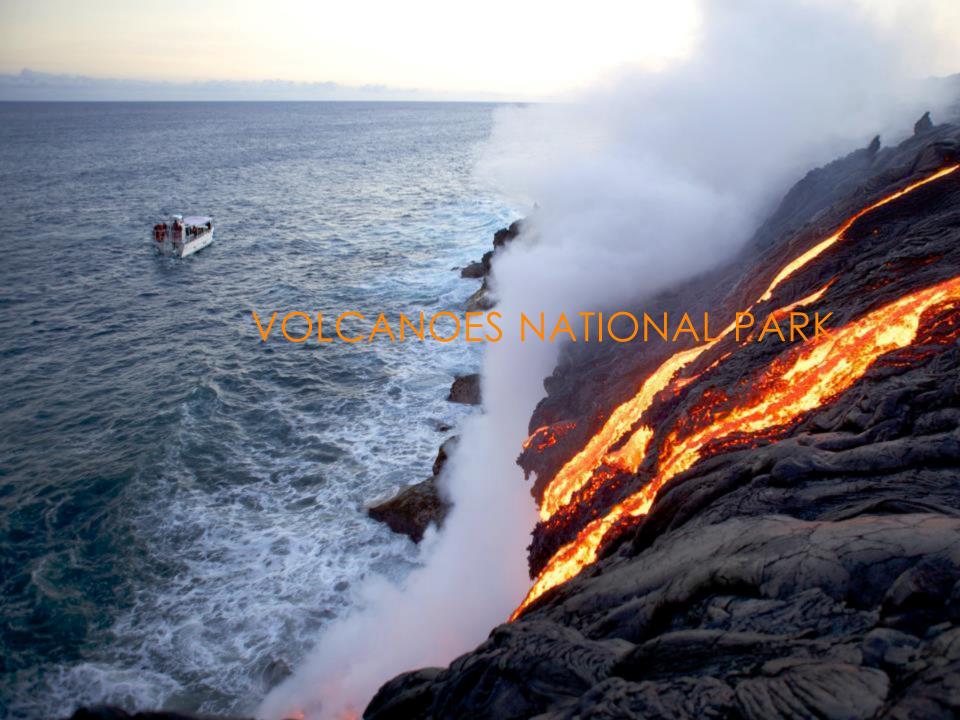

### 46 % OF THE US WEST IS PUBLIC LAND

- Havasupai
- The Wave
- Monument Valley
- Lake Powell