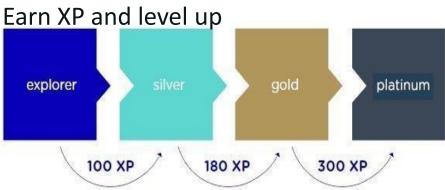

### FOUR LEVELS, MANY BENEFITS

### **Explorer**

- 4 Miles per € spent
- €10 discount on extra baggage
- 10% discount on seats with extra comfort

#### Silver

- 6 Miles per € spent
- Extra check-in baggage allowance
- Priority check-in, bag drop-off & boarding

FLYING BLUE SILVER

#### Gold

- 7 Miles per € spent
- SkyPriority
- Access to all SkyTeam lounges with a guest for free

#### **Platinum**

- 8 Miles per € spent
- 24/7 Platinum service
- SkyPriority
- Access to all SkyTeam lounges with a guest for free