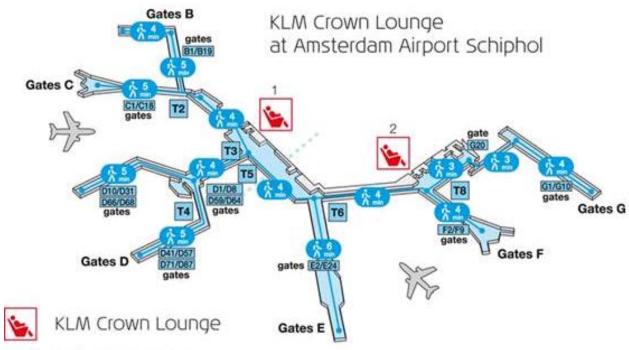

seasonally)

### Daily flights from Basel/Mulhouse:

• 3x CDG, 3x ORY, 4x AMS

### **Daily flights from Geneva:**

• 9x CDG, 6x AMS

... and connect to destinations around the world: more than 200 destinations on Air France, 160 on KLM and 320 on Delta

#### Air France & KLM & Delta Air Lines (& Virgin Atlantic, Alitalia)

- ➤ Biggest Airline Joint venture from/to North Atlantic
- >All Carriers are combinable
- >To all destinations to North Atlantic AND world wide



# VIRGIN ATLANTIC JOINS AF KL DL TRANSATLANTIC JOINT VENTURE



- DL hält 49%, AF KL halten 31% Anteile an Virgin Atlantic (VS)
- AF / KL / DL / VS ist der grösste Airline-Verbund zwischen Europa und Nordatlantik
- 300 tägliche Flüge von/zu 60 Destinationen zwischen Europa und Nordatlantik

### **CDG HUB**



### **AMS HUB**



- 5 Schengen Area
- Non-Schengen



### At JFK airport – T4

- SkyPriority® Services :
  - Exclusive check-in areas
  - Priority boarding and baggage delivery
  - Priority service at ticket/transfer desks
  - Accelerated security and passport clearance
- Delta Sky Club® lounge:
  - New Sky Deck terrace with unprecedented runway views
  - Free Wi-Fi
  - Personalized flight assistance
  - · Refreshments and snacks
  - Magazines and newspapers







# **NEW DESTINATIONS & ROUTES**

### RAPIDLY EXPANDING GLOBAL NETWORK



### **New KLM destinations** (from AMS):

- **Boston** (as of MAR19)
- Las Vegas (as of JUN19)

### **New Air France destinations (from CDG):**

- Seychelles (since NOV18)
- **Dallas** (as of MAR19)
- Quito (as of MAY19)

#### **New Delta routes**

• Tampa (as of MAY19)