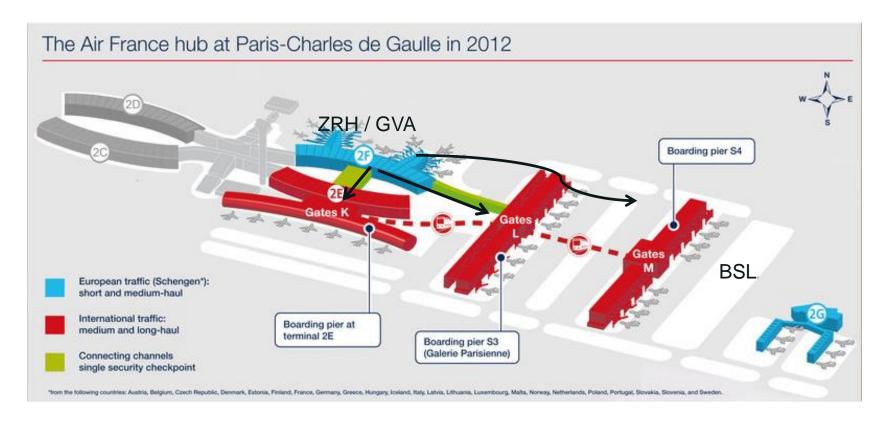

FK (A330)
 1x ATL (seasonally)

### Daily flights from Basel/Mulhouse:

• 3x CDG, 3x ORY, 4x AMS

### **Daily flights from Geneva:**

• 9x CDG, 6x AMS

... and connect to destinations around the world: more than 200 destinations on Air France, 160 on KLM and 320 on Delta

#### Air France & KLM & Delta Air Lines (& Virgin Atlantic, Alitalia)

- ➤ Biggest Airline Joint venture from/to North Atlantic
- >All Carriers are combinable
- >To all destinations to North Atlantic AND world wide



# VIRGIN ATLANTIC JOINS AF KL DL TRANSATLANTIC JOINT VENTURE



- DL hält 49%, AF KL halten 31% Anteile an Virgin Atlantic (VS)
- AF / KL / DL / VS ist der grösste Airline-Verbund zwischen Europa und Nordatlantik
- 300 tägliche Flüge von/zu 60 Destinationen zwischen Europa und Nordatlantik

### **CDG HUB**



### **AMS HUB**



- 5 Schengen Area
- Non-Schengen



### At JFK airport – T4

- SkyPriority® Services :
  - Exclusive check-in areas
  - Priority boarding and baggage delivery
  - Priority service at ticket/transfer desks
  - Accelerated security and passport clearance
- Delta Sky Club® lounge:
  - New Sky Deck terrace with unprecedented runway views
  - Free Wi-Fi
  - Personalized flight assistance
  - · Refreshments and snacks
  - Magazines and newspapers







# **NEW DESTINATIONS & ROUTES**

### RAPIDLY EXPANDING GLOBAL NETWORK



### **New KLM destinations** (from AMS):

- **Boston** (as of MAR19)
- Las Vegas (as of JUN19)

### **New Air France destinations (from CDG):**

- Seychelles (since NOV18)
- **Dallas** (as of MAR19)
- Quito (as of MAY19)

#### **New Delta routes**

• Tam