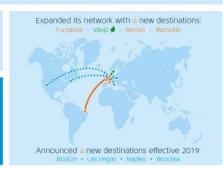

Welcomed: over 51 million passengers

Expanded network with: 5 new destinations

Porto Palma de Mallorcal Malé Agadir

**Transported** 

Social Media:

You Tube 72.933

7.233.842 320.185 207.907 Followers Followers Followers