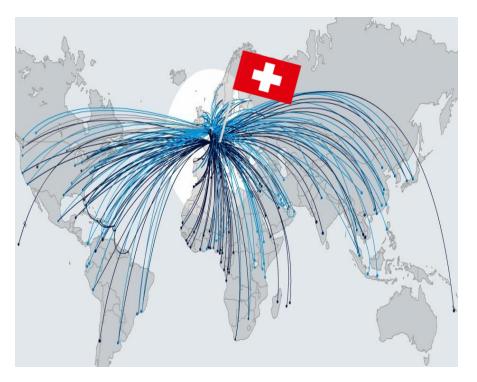

### WE CONNECT SWITZERLAND TO THE WORLD

UP TO 38 FLIGHTS AND 5,000 SEATS FROM SWITZERLAND – EVERY DAY

### **Daily flights from Zurich:**

5x CDG, 6x AMS, 1x JFK (A330)
 1x ATL (seasonally)

### Daily flights from Basel/Mulhouse:

• 3x CDG, 3x ORY, 4x AMS

### **Daily flights from Geneva:**

• 9x CDG, 6x AMS

... and connect to destinations around the world: more than 200 destinations on Air France, 160 on KLM and 320 on Delta