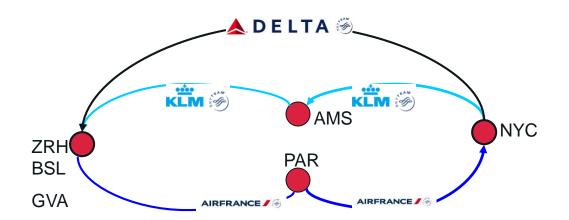

#### Air France & KLM & Delta Air Lines (& Virgin Atlantic, Alitalia)

- ➤ Biggest Airline Joint venture from/to North Atlantic
- >All Carriers are combinable
- >To all destinations to North Atlantic AND world wide

# VIRGIN ATLANTIC JOINS AF KL DL TRANSATLANTIC JOINT VENTURE

- DL hält 49%, AF KL halten 31% Anteile an Virgin Atlantic (VS)
- AF / KL / DL / VS ist der grösste Airline-Verbund zwischen Europa und Nordatlantik
- 300 tägliche Flüge von/zu 60 Destinationen zwischen Europa und Nordatlantik