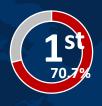

#### **YEAR-TO-DATE**

IF DELTA'S YTD COMPLETION WERE AS LOW AS:
United – 2,343 more Delta flights would have been cancelled<sup>2</sup>
American – 6,222 more Delta flights would have been cancelled<sup>2</sup>